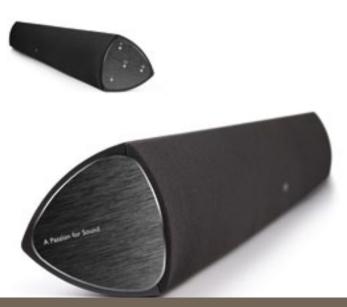

## CINESOUND B3

Edifier brings the world of cinema to you in a sleek 1m-long svelte speaker for greater cinematic effect. Introducing the Edifier CineSound B3 soundbar for home entertainment.

Designed with high-strength composite materials to minimize acoustic resonance, the CineSound soundbar features built-in high efficiency switch power for energy saving while continuing to produce big power.

## **FEATURES**

- •Easily switches between 3D mode, News mode and Movie mode with remote control
- Accessible with optical, coaxial, line-in and auxiliary input ports for multiple use
- •Bluetooth 4.0 enabled
- •Additional bass output port ideal for external subwoofer
- •HI-FI optical and coaxial digital inputs also support •STB and X-Box digital audio sources
- •70mm aluminum diaphragm mid-range and 19mm silk dome tweeter speakers
- •Electronic-crossover signal processing uses DSP technology
- •Wall mount bracket included