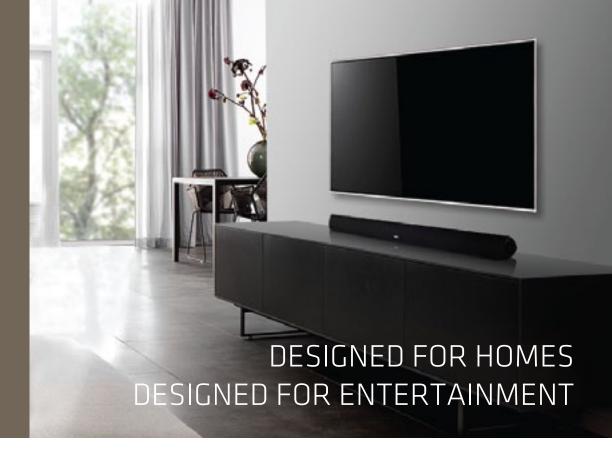

## CINESOUND B3

Edifier brings the world of cinema to you in a sleek 1m-long svelte speaker for greater cinematic effect. Introducing the Edifier CineSound B3 soundbar for home entertainment.

Designed with high-strength composite materials to minimize acoustic resonance, the CineSound soundbar features built-in high efficiency switch power for energy saving while continuing to produce big power.