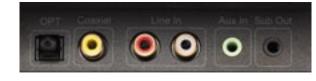

## **FEATURES**

- •Easily switches between 3D mode, News mode and Movie mode with remote control
- Accessible with optical, coaxial, line-in and auxiliary input ports for multiple use
- •Bluetooth 4.0 enabled
- •Additional bass output port ideal for external subwoofer
- •HI-FI optical and coaxial digital inputs also support •STB and X-Box digital audio sources
- •70mm aluminum diaphragm mid-range and 19mm silk dome tweeter speakers
- •Electronic-crossover signal processing uses DSP technology
- •Wall mount bracket included

OPT, COA: 400mFFs ± 50mFFs Input type : Auxiliary/Line in/Coaxial

: Auxiliary/Line in/Coaxial /Optical/Bluetooth

Bass driver : 2<sup>3</sup>/<sub>4</sub>" (70mm)

Treble driver : 3/4" (19mm) silk dome tweeter