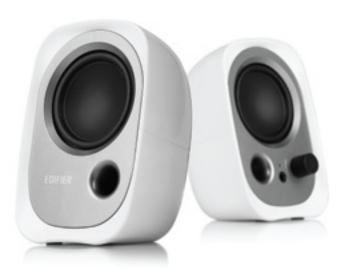

## R12U ACTIVE USB POWERED SPEAKERS

Edifier enters the world of USB powered speakers with the R12U edition, the ideal companion speaker to PCs and notebooks. Designed to fit small spaces in a compact 2.0 system, R12U comes with the convenience of great audio performance at affordable price. What's more? It also features a 3.5mm auxiliary input to connect with portables and MP3 players.

## **FEATURES**

- Active USB powered speakers
- Bass Reflex Port
- Master volume with built-in power switch
- 3.5mm auxiliary input
- Headphones jack