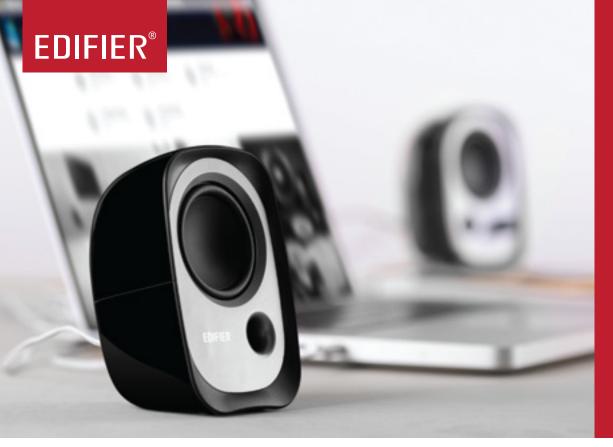

## R12U ACTIVE USB POWERED SPEAKERS

Edifier enters the world of USB powered speakers with the R12U edition, the ideal companion speaker to PCs and notebooks. Designed to fit small spaces in a compact 2.0 system, R12U comes with the convenience of great audio performance at affordable price. What's more? It also features a 3.5mm auxiliary input to connect with portables and MP3 players.

## **FEATURES**

- Active USB powered speakers
- Bass Reflex Port
- Master volume with built-in power switch
- 3.5mm auxiliary input
- Headphones jack