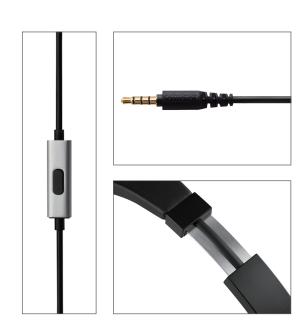

## **Features**

- Designed by Edifier
- 40mm Neodymium high quality drivers
- Ergonomic on-ears with adjustable ear muffs ideal for travel
- Pure sound with rich vibrant bass
- · Make and end voice calls
- High sensitivity microphone with remote for clear vocals that easily switches from music to incoming calls
- Durable steel headband with anti-winding cable
- Soft leather ear caps offer comfortable listening experience with minimal noise

## **Specifications**

Product type: headset, moving coil

Driver unit: 40mm

Frequency response: 20-20KHz

Sound pressure level (SPL): 98dB

Impedance: 320hm Cable length: 1.3M

Connector: 3.5mm stereo Accessory: wire clip \*1