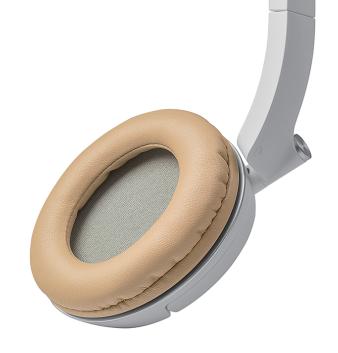

## **Features**

- Designed by Edifier
- 40mm Neodymium high quality drivers
- Ergonomic on-ears with adjustable ear muffs ideal for travel
- Pure sound with rich vibrant bass
- · Make and end voice calls
- High sensitivity microphone with remote for clear vocals that easily switches from music to incoming calls
- Durable steel headband with anti-winding cable
- Soft leather ear caps offer comfortable listening experience with minimal noise