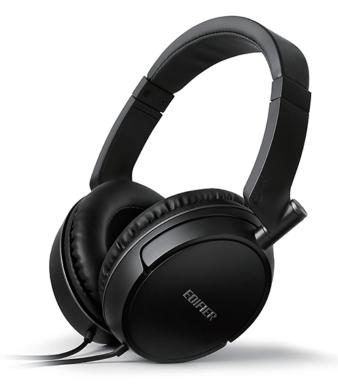

## P841

On-Ears with Remote and Mic

## **Features**

- Designed by Edifier
- 40mm Neodymium high quality drivers
- Ergonomic on-ears with adjustable ear muffs ideal for travel
- Pure sound with rich vibrant bass
- · Make and end voice calls
- High sensitivity microphone with remote for clear vocals that easily switches from music to incoming calls
- Durable steel headband with anti-winding cable
- Soft leather ear caps offer comfortable listening experience with minimal noise