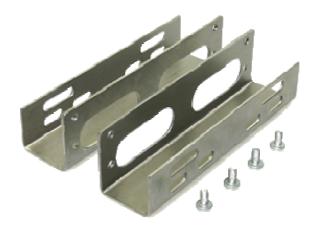

## 3,5 hdd mounting brackets for 5,25 Logilink AD0004

**Overview:** Standardized mounting bracket for all desktop, AT and ATX housings. The brackets are built into the 5.25 inch bay using the supplied screws. Now you can integrate all standard 3.5 inch hard disks or optical drives. A set consists of brackets and a screws for mounting.

## **Features:**

- Mounting bracket for 3.5 inch drives
- 2 angled metal rails
- Sturdy construction
- Standardized for all desktop, AT and ATX cases with 5.25 inch bay
- Standardized 3.5 inch frame
- Suitable for all 3.5 inch hard drives
- Flexible mounting option
- Mounting screws included
- ROHS compliant, CE
- Color: Aluminum/silver