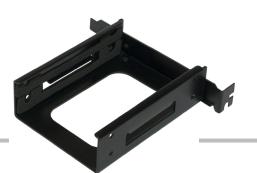

# Bracket for 2-Bay 2.5" HDD/SSD

# **Package Contents:**

- Bracket for 2.5" HDD x 1
- User manual x 1
- Screws x 9