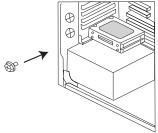

#### Installation:

Slide the HDD into the bracket and secure the HDD with 4 screws on each side.

• Mount the bracket to the computer case and secure it with the screw from the PC.

• After the hardware install, connect your SATA and Power cable (not included) to the HDD and power supply. Then you can start using it.