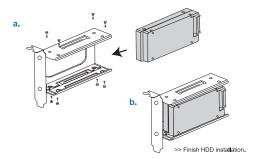

#### Installation:

Slide the HDD into the bracket and secure the HDD with 4 screws on each side.

• Mount the bracket to the computer case and secure it with the screw from the PC.

• After the hardware install, connect your SATA and Power cable (not included) to the HDD and power supply. Then you can start using it.