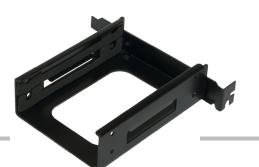

# Bracket for 2-Bay 2.5" HDD/SSD

### **Specification:**

- Bracket for 2-Bay 2.5" IDE/SATA HDD/SSD
- Supports 2 x 9.5mm HDDs
- Fit to standard bracket on the computer case
- Material: Aluminum (case) + Iron (bracket)
- Product dimension: 115 (L) x 120 (W) x 34 (H) mm
- Unit weight: 70g