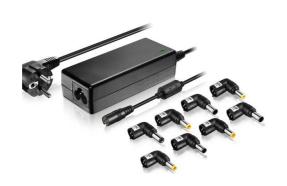

## Overview:

Extended Adapters supply all these units with power. Due to changeable Tips almost every model can be connected. The most important feature is the automatic voltage change. If chosen the right Tip the adapter changes the voltage automatically depending to this connector. A wrong voltage should be almost impossible

## Features:

Antistatic
Fire-resistant body

Over-temperature-, Over-voltage-, Over-current-,

Short-, Over-load-protection Input AC 100-230V / 50-80Hz

Output Adapter DC 15-24V, 5A Max. 40W

24 months warranty