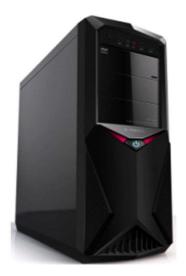

### Computer Case Power On CS-250

#### Overview:

Thanks to its clear design this slim and modern Midi-Tower is the perfect choice for offices and schools. The power button fits perfectly into the design and bestow it with something special. Besides the optical amenity the CS-250 convinces, the controls and front connectors are all conveniently situated in the middle of the front panel. HD-Audio/AC-97 and USB 2.0 front connectors round off the positive image