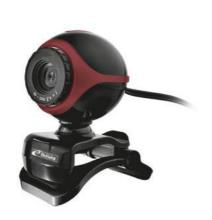

## Web Camera Element CM-450R

## Overview:

Webcam with 640 x 480 hardware resolution for sharp image, ideal for MSN/Live Messenger, Skype etc Picture Capture: up to 8MPixel USB 2.0 high quality video for sharp & smooth video quality in Skype and YouTube Driverless technology: no need to install a driver, just plug & go Built-in microphone for clear sound quality Self-adjusting clamp to attach to notebook LCD screens and flat panel monitors or place on flat surfaces