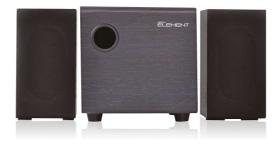

## Overview:

DIGITAL ELEMENT SP-200 speaker set of 2 satellites with wooden subwoofer recommended for use with home audio systems, PCs and game consoles. DIGITAL ELEMENT SP-200 speakers perfectly reproduce the sound, so that gaming, listening to music or watching movies is a real pleasure now.

## Key features:

3-channels speakers set 2 satellites + subwoofer Magnetic shielded 3.5mm audio output jack Output RMS: 10W (5W + 2x2.5W) Frequency response: 150Hz-20KHz Wooden woofer box USB POWER