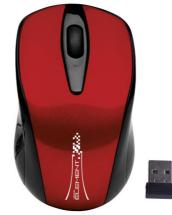

## Mouse Wireless Element MS-160R

## Overview:

MS-160 is a wireless compact mouse equipped with a well-functioning 1600 dpi switchable optical sensor which enables quick response and high accuracy. Extremely ergonomic design of MS-160 ensures smooth and precise operation for many hours.

## Key features:

Optical sensor 1600 dpi 2.4GHz wireless technology Micro sized USB nano receiver, you can store the nano receiver inside the mouse built-in slot 3 functional buttons and scroll wheel 32 channels to avoid interferences Plug & Play: No need for drivers Only needs one AA battery to operate Range: 5 to 10m On/Off switch