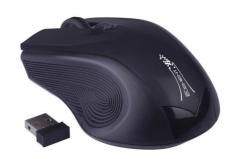

## Mouse Wireless Element MS-140K

## Overview:

MS-140 is a wireless compact mouse equipped with a well-functioning 800/1200/1600 dpi switchable optical sensor which enables quick response and high accuracy. Extremely ergonomic design of MS-140 ensures smooth and precise operation for many hours.

## Key features:

Optical sensor 800/1200/1600 dpi

2.4GHz wireless technology

Micro sized USB nano receiver, you can store the nano receiver inside the mouse built-in slot

3 functional buttons and scroll wheel