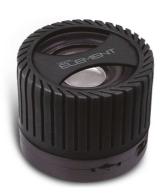

## Speaker Element SP-60BT

## Overview:

Bluetooth speaker with built-in microphone from ELEMENT offer excellent audio quality with powerful bass. The coupling is very simple and fast thanks to Bluetooth V3.0 + EDR. A range of up to 10 meters, provides wireless listening. The built-in lithium-ion battery is rechargeable and provides up to 3 hours of music playback. The Bluetooth Speaker is suitable for many Bluetooth audio devices.

## Key features:

Bluetooth

FΜ

Micro sd input

Aux stereo input

Hands-free

Rechargeable

Power: 3WRMS

Battery: 300mA

Play time: 3 hours

Size: 58x58x47mm