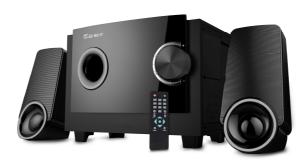

## Speaker Element SP-500

## Overview:

DIGITAL ELEMENT SP-500 speaker for use with home audio systems, PCs and game consoles. DIGITAL ELEMENT SP-500 speakers perfectly reproduce the sound, so that gaming, listening to music or watching movies is a real pleasure now. Hi Fi 2.1 Multimedia Speakers , Plug and play USB & SD/MMC card, Wireless remote control, volume controller, Digital Display

Surround Sound, FM radio, SD card, Remote control, Usb slot

## Key features:

Output power: 8W +3W X2RMS Frequency response: 40Hz-20kHz Distortion: 0.3% (1W 1KHz)

Driver unit

-subwoofer 4"  $6\Omega$  20Wx1 -satellite 3"  $4\Omega$  10Wx2

Power: AC 50Hz