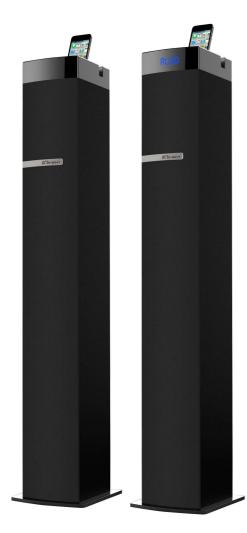

## Lifestyle Speaker Digital Element SP-600 V2.0

## Overview:

Lifestyle Speaker Digital Element SP-600 V2.0 Tower Speaker 60WRMS DIGITAL ELEMENT SP-600 speaker for use with home audio systems, PCs and game consoles. DIGITAL ELEMENT SP-600 speakers perfectly reproduce the sound, so that gaming, listening to music or watching movies is a real pleasure now. FM Radio , Usb Slot, Sd card, Bluetooth 2.1vs, Remote control

## Key features:

Peak Output Power (In RMS): 30W\*2 Frequency responce: 40Hz - 20 KHz

Impedance: 80hm

Signal to Noise ratio: >=80db

Separation: >= 45db

Speaker: (5.25" + 3" + 2") \*2Power: AC 220-240V / 50-60Hz