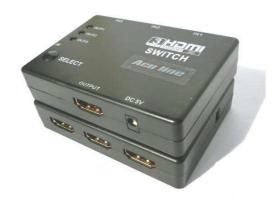

## HDMI Switch 3Port Aculine SW-001

## Overview:

The high performance mini HDMI Switch 3 to 1 HD0003 is compatible with most devices like HD-DVD, Sky-HD, STV, PS3, Xbox360 etc., and provides the multiple resolution up to 1080p. The HDMI Amplifier Switch of HD0003 not only has the key-press-switching function, but also has the IR remote control and intelligent function. That is to say, as soon as the power supply of the source equipment is switched, this switcher will respond automatically.