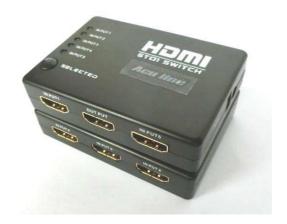

## HDMI Switch 5Port Aculine SW-002

## Overview:

The high performance mini HDMI Switch 5 to 1 HD0004 is compatible with most devices like HD-DVD, Sky-HD, STV, PS3, Xbox360 etc., and provides the multiple resolutions up to 1080p.

The HDMI Amplifier Switch of HD0004 not only has the key-press-switching function, but also has the IR remote control and intelligent function. That is to say, as soon as the power supply of the source equipment is switched, this switcher will respond automatically.