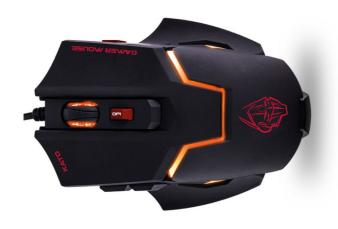

## Mouse Zeroground MS-1700G KATO

## Overview:

KATO MS-1700G is a powerful, advanced , professional gaming mouse with AVAGO A5050 optical sensor. Sensor is capable of dpi range of 800 to 3200. Mouse is equipped with OMRON Switch , which gives you rapid and instinctive control. With 5 different profile you can customize your gaming preference . Easy and intuitive KATO MS-1700G will give you a new point of view. 6 led color

## Key features:

Sensor: optical

Resolution: 800-3200 dpi

Buttons: 6

Internal memory: 128kb

Macros: 20 Profiles: 5

Polling rate: 125-250-500-1000hz

Cable length: 180cm

Interface: usb

Dimensions: 121x83x42

Weight: 140gr

Os: windows 2000/XP/VISTA/7/8/10