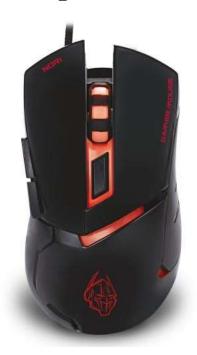

## **Mouse Zeroground MS-2800G NORI**

## Overview:

Ergonomic Design: Ergonomic right handed design with rubber painting surface that can

keep your grip firm during gameplay.

Insta 704 Sensor: High precision control with 5 adjustable DPI settings: 1200-3200 quikly

adjustable for different gaming scenarios. 6 buttons programmable 3 profiles memory

Led color Resolution Max 3200 DPI

**Gaming Software** 

## Key features:

INSTA 704 optical sensor high precision

Programmable software (3 programmable profiles)

5 DPI shift option (1200 to 3200)

Sensor: Optical

Resolution: 1200-1600-2000-2400-3200 DPI

Buttons: 6

Cable Length: 170cm

Interface: USB

Dimmensions: 128,4 x 67,7 x 34

Weight: 135gr

OS: Windows 2000/XP/Vista/7/8/10