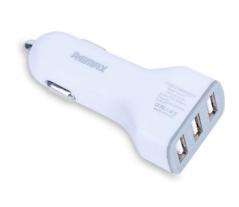

## Car Charger Remax 3,6A USB x 3 White

## Overview:

Fits any car power outlet, port and cigarette lighter jack. Tri-ports design allows for 3 products to charge simultaneously. This Tri 3 ports-USB car charger adapter features a massive 3.6A total output (Port1: 5V-1.2A, Port2: 5V-1.2A, Port3: 5V-1.2A) which is enough power to charge the iPad, iPhone, ndroid smartphone or most other USB powered devices quickly and safely. This car charger adapter incorporates the latest Auto Detect Technology, it can automatically detects the device type and its specific charging needs to deliver the match up current supply & speed up charging. Intelligent circuit design protects against over-heating, over-currents, over-voltage, over-charging, short circuit and charging stops when battery is full. ensuring your devices receive the full reliable power.

## Key features:

CE / FCC certified. Input: DC12-24V Output: 3.6A (Max). Net weight: 22g. Color white Model tri usb in car

9 x 3 x 2.5 Size (L x W x H)

Weight 0.2