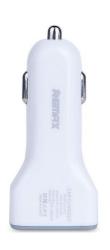

## Car Charger Remax 3,6A USB x 3 White

## Overview:

Fits any car power outlet, port and cigarette lighter jack. Tri-ports design allows for 3 products to charge simultaneously. This Tri 3 ports-USB car charger adapter features a massive 3.6A total output (Port1: 5V-1.2A, Port2: 5V-1.2A, Port3: 5V-1.2A) which is enough power to charge the iPad, iPhone, ndroid smartphone or most other USB powered devices quickly and safely. This car charger adapter incorporates the latest Auto Detect Technology, it can automatically detects the device type and its specific charging needs to deliver the match up current supply & speed up charging. Intelligent circuit design protects against over-heating, over-currents, over-voltage, over-charging, short circuit and charging stops when battery is full. ensuring your devices receive the full reliable power.

## Key features:

CE / FCC certified. Input: DC12-24V Output: 3.6A (Max). Net weight: 22g. Color white Model tri usb in car

9 x 3 x 2.5 Size (L x W x H)

Weight 0.2