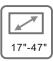

# SMS53-22AT

- Universal Tilt & Swivel LCD/LED
  TV Mount
- VESA200x200,200x100,100x100, 75x75
  - Tilt -5 to +15 degrees
- · Bubble level includes
  - Fixing kit includes
- Cable management

cable management

# SMS53-11AT

- Universal Tilt & Swivel LCD/LED
  TV Mount
  - VESA100x100,75x75
- Tilt -5 to +15 degrees
- · Bubble level includes
- Fixing kit includes
- Cable management

### SMS11-11AT

- Universal Tilt & Swivel LCD/LED
  TV Mount
- VESA100x100,75x75
- Tilt -5 to +15 degrees
- Bubble level includes
- Fixing kit includes
- · Cable management

# SMS10-11AT

- Universal Tilt & Swivel LCD/LED
  TV Mount
- VESA100x100,75x75
- Tilt -5 to +15 degrees
- · Bubble level includes
- · Fixing kit includes
- Cable management

- Universal Tilt & Swivel LCD/LED
- VESA400x400,200x200, 200x100, 100x100,75x75
- Tilt -5 to +15 degrees
- Bubble level includes
- Fixing kit includes
- Cable management