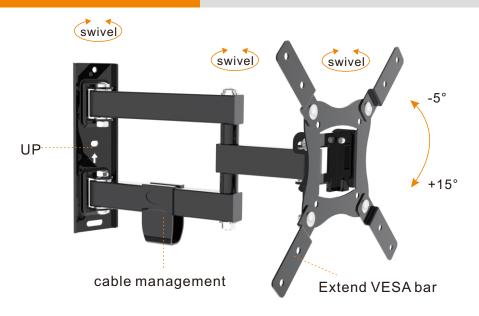

# SMS53-22AT

- Universal Tilt & Swivel LCD/LED
  TV Mount
- VESA200x200,200x100,100x100, 75x75
  - Tilt -5 to +15 degrees
- · Bubble level includes
  - Fixing kit includes
- Cable management

cable management