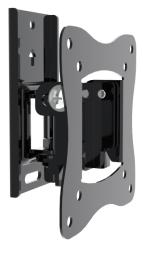

# SMS53-11AT

- Universal Tilt & Swivel LCD/LED
  TV Mount
  - VESA100x100,75x75
- Tilt -5 to +15 degrees
- · Bubble level includes
- Fixing kit includes
- Cable management

### SMS11-11AT

- Universal Tilt & Swivel LCD/LED
  TV Mount
- VESA100x100,75x75
- Tilt -5 to +15 degrees
- Bubble level includes
- Fixing kit includes
- · Cable management

# SMS10-11AT

- Universal Tilt & Swivel LCD/LED
  TV Mount
- VESA100x100,75x75
- Tilt -5 to +15 degrees
- · Bubble level includes
- · Fixing kit includes
- Cable management

- Universal Tilt & Swivel LCD/LED
- VESA400x400,200x200, 200x100, 100x100,75x75
- Tilt -5 to +15 degrees
- Bubble level includes
- Fixing kit includes
- Cable management