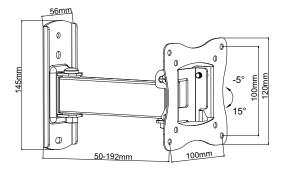

# SMS53-22AT

- Universal Tilt & Swivel LCD/LED
  TV Mount
- VESA200x200,200x100,100x100, 75x75
  - Tilt -5 to +15 degrees
- · Bubble level includes
  - Fixing kit includes
- Cable management

cable management

# SMS53-11AT

- Universal Tilt & Swivel LCD/LED
  TV Mount
  - VESA100x100,75x75
- Tilt -5 to +15 degrees
- · Bubble level includes
- Fixing kit includes
- Cable management

### SMS11-11AT

- Universal Tilt & Swivel LCD/LED
  TV Mount
- VESA100x100,75x75
- Tilt -5 to +15 degrees
- Bubble level includes
- Fixing kit includes
- · Cable management

# SMS10-11AT

- Universal Tilt & Swivel LCD/LED
  TV Mount
- VESA100x100,75x75
- Tilt -5 to +15 degrees
- · Bubble level includes
- · Fixing kit includes
- Cable management

- Universal Tilt & Swivel LCD/LED
- VESA400x400,200x200, 200x100, 100x100,75x75
- Tilt -5 to +15 degrees
- Bubble level includes
- Fixing kit includes
- Cable management