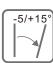

# SMS53-22AT

- Universal Tilt & Swivel LCD/LED
  TV Mount
- VESA200x200,200x100,100x100, 75x75
  - Tilt -5 to +15 degrees
- · Bubble level includes
  - Fixing kit includes
- Cable management

cable management

# SMS53-11AT

- Universal Tilt & Swivel LCD/LED
  TV Mount
  - VESA100x100,75x75
- Tilt -5 to +15 degrees
- · Bubble level includes
- Fixing kit includes
- Cable management

### SMS11-11AT

- Universal Tilt & Swivel LCD/LED
  TV Mount
- VESA100x100,75x75
- Tilt -5 to +15 degrees
- Bubble level includes
- Fixing kit includes
- · Cable management

# SMS10-11AT

- Universal Tilt & Swivel LCD/LED
  TV Mount
- VESA100x100,75x75
- Tilt -5 to +15 degrees
- · Bubble level includes
- · Fixing kit includes
- Cable management

- Universal Tilt & Swivel LCD/LED
- VESA400x400,200x200, 200x100, 100x100,75x75
- Tilt -5 to +15 degrees
- Bubble level includes
- Fixing kit includes
- Cable management