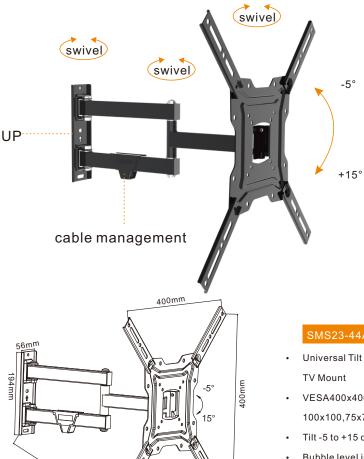

# SMS10-11AT

- Universal Tilt & Swivel LCD/LED
  TV Mount
- VESA100x100,75x75
- Tilt -5 to +15 degrees
- · Bubble level includes
- · Fixing kit includes
- Cable management

- Universal Tilt & Swivel LCD/LED
- VESA400x400,200x200, 200x100, 100x100,75x75
- Tilt -5 to +15 degrees
- Bubble level includes
- Fixing kit includes
- Cable management