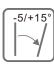

# SMS53-22AT

- Universal Tilt & Swivel LCD/LED
  TV Mount
- VESA200x200,200x100,100x100, 75x75
  - Tilt -5 to +15 degrees
- · Bubble level includes
  - Fixing kit includes
- Cable management

cable management

# SMS53-11AT

- Universal Tilt & Swivel LCD/LED
  TV Mount
  - VESA100x100,75x75
- Tilt -5 to +15 degrees
- · Bubble level includes
- Fixing kit includes
- Cable management

### SMS11-11AT

- Universal Tilt & Swivel LCD/LED
  TV Mount
- VESA100x100,75x75
- Tilt -5 to +15 degrees
- Bubble level includes
- Fixing kit includes
- · Cable management

# SMS10-11AT

- Universal Tilt & Swivel LCD/LED
  TV Mount
- VESA100x100,75x75
- Tilt -5 to +15 degrees
- · Bubble level includes
- · Fixing kit includes
- Cable management

- Universal Tilt & Swivel LCD/LED
- VESA400x400,200x200, 200x100, 100x100,75x75
- Tilt -5 to +15 degrees
- Bubble level includes
- Fixing kit includes
- Cable management