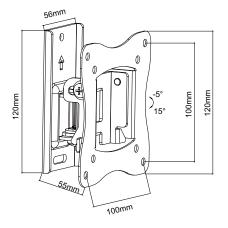

# SMS53-11AT

- Universal Tilt & Swivel LCD/LED
  TV Mount
  - VESA100x100,75x75
- Tilt -5 to +15 degrees
- · Bubble level includes
- Fixing kit includes
- Cable management

### SMS11-11AT

- Universal Tilt & Swivel LCD/LED
  TV Mount
- VESA100x100,75x75
- Tilt -5 to +15 degrees
- Bubble level includes
- Fixing kit includes
- · Cable management

# SMS10-11AT

- Universal Tilt & Swivel LCD/LED
  TV Mount
- VESA100x100,75x75
- Tilt -5 to +15 degrees
- · Bubble level includes
- · Fixing kit includes
- Cable management

- Universal Tilt & Swivel LCD/LED
- VESA400x400,200x200, 200x100, 100x100,75x75
- Tilt -5 to +15 degrees
- Bubble level includes
- Fixing kit includes
- Cable management