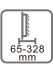

# SMS53-22AT

- Universal Tilt & Swivel LCD/LED
  TV Mount
- VESA200x200,200x100,100x100, 75x75
  - Tilt -5 to +15 degrees
- · Bubble level includes
  - Fixing kit includes
- Cable management

cable management

# SMS53-11AT

- Universal Tilt & Swivel LCD/LED
  TV Mount
  - VESA100x100,75x75
- Tilt -5 to +15 degrees
- · Bubble level includes
- Fixing kit includes
- Cable management

### SMS11-11AT

- Universal Tilt & Swivel LCD/LED
  TV Mount
- VESA100x100,75x75
- Tilt -5 to +15 degrees
- Bubble level includes
- Fixing kit includes
- · Cable management

# SMS10-11AT

- Universal Tilt & Swivel LCD/LED
  TV Mount
- VESA100x100,75x75
- Tilt -5 to +15 degrees
- · Bubble level includes
- · Fixing kit includes
- Cable management

- Universal Tilt & Swivel LCD/LED
- VESA400x400,200x200, 200x100, 100x100,75x75
- Tilt -5 to +15 degrees
- Bubble level includes
- Fixing kit includes
- Cable management