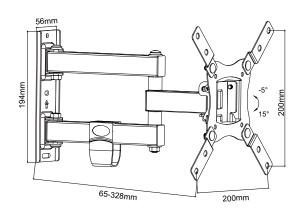

# SMS53-22AT

- Universal Tilt & Swivel LCD/LED
  TV Mount
- VESA200x200,200x100,100x100, 75x75
  - Tilt -5 to +15 degrees
- · Bubble level includes
  - Fixing kit includes
- Cable management

cable management