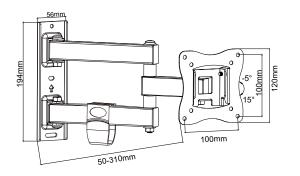

### SMS11-11AT

- Universal Tilt & Swivel LCD/LED
  TV Mount
- VESA100x100,75x75
- Tilt -5 to +15 degrees
- Bubble level includes
- Fixing kit includes
- · Cable management

# SMS10-11AT

- Universal Tilt & Swivel LCD/LED
  TV Mount
- VESA100x100,75x75
- Tilt -5 to +15 degrees
- · Bubble level includes
- · Fixing kit includes
- Cable management

- Universal Tilt & Swivel LCD/LED
- VESA400x400,200x200, 200x100, 100x100,75x75
- Tilt -5 to +15 degrees
- Bubble level includes
- Fixing kit includes
- Cable management