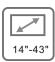

# SMS53-22AT

- Universal Tilt & Swivel LCD/LED
  TV Mount
- VESA200x200,200x100,100x100, 75x75
  - Tilt -5 to +15 degrees
- · Bubble level includes
  - Fixing kit includes
- Cable management

cable management

# SMS53-11AT

- Universal Tilt & Swivel LCD/LED
  TV Mount
  - VESA100x100,75x75
- Tilt -5 to +15 degrees
- · Bubble level includes
- Fixing kit includes
- Cable management

### SMS11-11AT

- Universal Tilt & Swivel LCD/LED
  TV Mount
- VESA100x100,75x75
- Tilt -5 to +15 degrees
- Bubble level includes
- Fixing kit includes
- · Cable management

# SMS10-11AT

- Universal Tilt & Swivel LCD/LED
  TV Mount
- VESA100x100,75x75
- Tilt -5 to +15 degrees
- · Bubble level includes
- · Fixing kit includes
- Cable management

- Universal Tilt & Swivel LCD/LED
- VESA400x400,200x200, 200x100, 100x100,75x75
- Tilt -5 to +15 degrees
- Bubble level includes
- Fixing kit includes
- Cable management