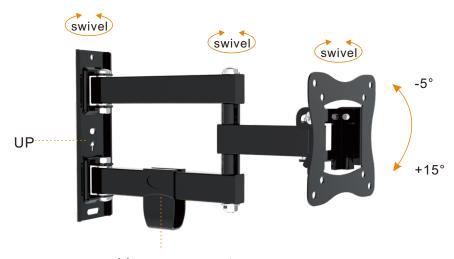

# SMS53-22AT

- Universal Tilt & Swivel LCD/LED
  TV Mount
- VESA200x200,200x100,100x100, 75x75
  - Tilt -5 to +15 degrees
- · Bubble level includes
  - Fixing kit includes
- Cable management

cable management

# SMS53-11AT

- Universal Tilt & Swivel LCD/LED
  TV Mount
  - VESA100x100,75x75
- Tilt -5 to +15 degrees
- · Bubble level includes
- Fixing kit includes
- Cable management

### SMS11-11AT

- Universal Tilt & Swivel LCD/LED
  TV Mount
- VESA100x100,75x75
- Tilt -5 to +15 degrees
- Bubble level includes
- Fixing kit includes
- · Cable management

# SMS10-11AT

- Universal Tilt & Swivel LCD/LED
  TV Mount
- VESA100x100,75x75
- Tilt -5 to +15 degrees
- · Bubble level includes
- · Fixing kit includes
- Cable management

- Universal Tilt & Swivel LCD/LED
- VESA400x400,200x200, 200x100, 100x100,75x75
- Tilt -5 to +15 degrees
- Bubble level includes
- Fixing kit includes
- Cable management