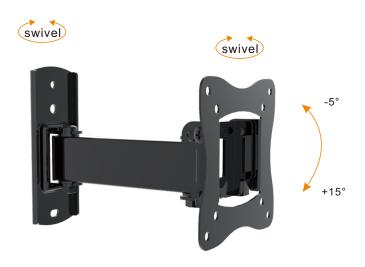

# SMS53-22AT

- Universal Tilt & Swivel LCD/LED
  TV Mount
- VESA200x200,200x100,100x100, 75x75
  - Tilt -5 to +15 degrees
- · Bubble level includes
  - Fixing kit includes
- Cable management

cable management

# SMS53-11AT

- Universal Tilt & Swivel LCD/LED
  TV Mount
  - VESA100x100,75x75
- Tilt -5 to +15 degrees
- · Bubble level includes
- Fixing kit includes
- Cable management

### SMS11-11AT

- Universal Tilt & Swivel LCD/LED
  TV Mount
- VESA100x100,75x75
- Tilt -5 to +15 degrees
- Bubble level includes
- Fixing kit includes
- · Cable management

# SMS10-11AT

- Universal Tilt & Swivel LCD/LED
  TV Mount
- VESA100x100,75x75
- Tilt -5 to +15 degrees
- · Bubble level includes
- · Fixing kit includes
- Cable management

- Universal Tilt & Swivel LCD/LED
- VESA400x400,200x200, 200x100, 100x100,75x75
- Tilt -5 to +15 degrees
- Bubble level includes
- Fixing kit includes
- Cable management