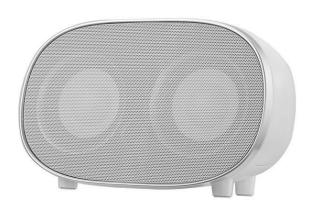

## **Speaker Bluetooth WK ST600 White**

#### Overview:

Speaker WK Bluetooth V5.0. You can connect it with your device and the colors can change with the sound.

#### Key features:

1) Support Bluetooth/TF Card/Aux

2) Playing Time: 3-4H 3) Charging Time: 3H 4) Function: Line In 5) Weight: 1102g