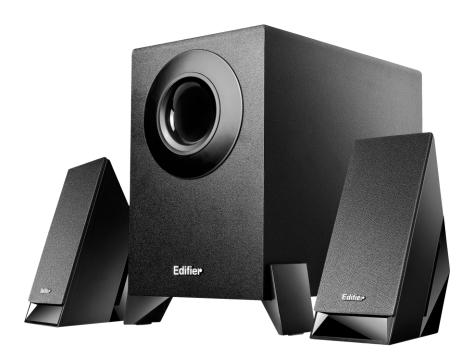

## PRODUCT DESCRIPTION

This 2.1 multimedia speaker system is a practical audio solution for all multimedia applications. With upward angled satellites and a downward angled subwoofer, sound is channeled towards the user with a clear, even bass output. The wired remote allows for ease of volume control and the 3.5mm stereo input easily connects to any host device.

## FFATURES

- Wooden MDF enclosed, 4 inch subwoofer with front bass reflextion port
- · Uniquely designed downward angled subwoofer
- · Two compact, upward angled satellites
- · Magnetically-shielded satellites and subwoofer
- · Wired volume control with audio mute button
- 3.5mm auxiliary input and headphone jack