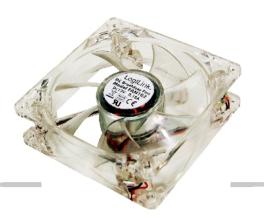

## Case Fan 80x80x25mm acryl with 4 LEDs

## **Specification:**

- Bearing System: Sleeve
- Operation Voltage (V DC): 6.0 ∼ 13.8
- Rated Voltage (V DC): 12.00
- Rated Current (AMP): 0.16
- Input Power (Watt): 1.2
- Fan Speed (RPM): 2.500 +/-10%
- Air Volume (CFM): 45.20
- Noise Level (dBA): 32.60
- MTBF (hours/25C): 30.000
- Dimension (mm): 80x80x25
- Total Weight (gram): 75
- Connector Type: 4-pin