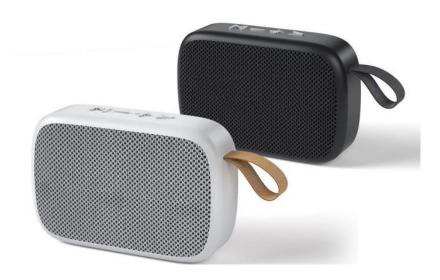

## Speaker BT WK D20 Black/White

## Overview:

Portable Wireless Speaker

- 1. Simple and easy to operate key design
- 2. Lasting power, long battery life
- 3. Speakerphone function Stereo wireless

## Features:

Speaker Type: Portable

Communication: Bluetooth 5.0

Support TF Card USB Battery: 500mAh Channels: 2 (2.0) PMPO: 300W Power Source: AC

Number of Loudspeaker Enclosure: 2

Audio Crossover: Full-Range Built-in Microphone: Yes Output Power: 35W