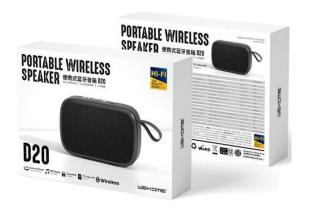

## Speaker BT WK D20 Black/White

## Overview:

Portable Wireless Speaker

- 1. Simple and easy to operate key design
- 2. Lasting power, long battery life
- 3. Speakerphone function Stereo wireless