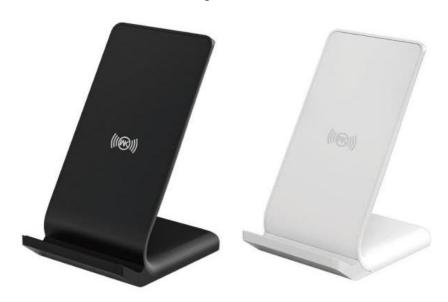

# Charger Wireless WK Pad Stand WP-U84 10W Black/White

#### Overview:

The Design Is Simple, Light And Stylish. Easy To Store And Carry. The Shell Is Made Of High-Quality ABS Environmentally Friendly Materials, Which Are Heat-Resistant, High-Temperature Resistant And Flame-Retardant. Equipped With 2 Charging Coils To Increase The Sensing Range And No Dead Zone For Charging. Built-In Smart Identification Chip, Intelligently Match The Current Required By The Mobile Phone Model, Safe And Fast Charge, Do Not Damage The Battery. Support 10W/7.5W/5W High Power Output, The Sensing Distance Is Less Than 8mm, The Phone Can Be Charged When It Is Put Down, And The Charging Conversion Rate Is More Than 70%. The New Vertical Bracket Design Can Be Used As A Mobile Phone Bracket, And Can Be Placed Horizontally And Vertically. You Can Also Play Games And Watch TV Series While Charging.

#### Features:

Output: 5V/2A

Type: Wireless Charger

Input: 5V/2A

Max. Output Power: 10w

Fast Charge: Qualcomm Quick Charge 2.0