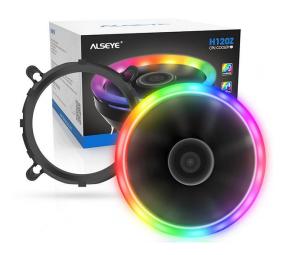

## **CPU Cooler RGB Alseye H120Z**

## Overview:

Gorgeous and amazing, Crystal aperture, dazzling LED effects
Remarkable power, Equipped with premium motor modules,
Hydraulic with longer service life and wide fan blades for powerful blast capacity
Fastener technology, Aluminum fins are equipped for better quality,
Exquisite workmanship and uniform radiation
Compact size, powerful effects, optimal solution: 95W heat dissipation
Bottom polishing, Seamless fitting with CPU for reliable radiation
Powerful compatibility, Both Intel and AMD platforms are supported