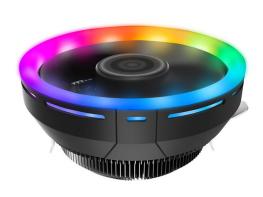

## **CPU Cooler RGB Alseye H120Z**

## Overview:

Gorgeous and amazing, Crystal aperture, dazzling LED effects
Remarkable power, Equipped with premium motor modules,
Hydraulic with longer service life and wide fan blades for powerful blast capacity
Fastener technology, Aluminum fins are equipped for better quality,
Exquisite workmanship and uniform radiation
Compact size, powerful effects, optimal solution: 95W heat dissipation
Bottom polishing, Seamless fitting with CPU for reliable radiation
Powerful compatibility, Both Intel and AMD platforms are supported