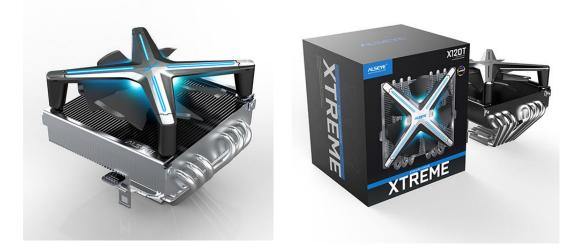

## **CPU Cooler RGB Alseye X120T**

## Overview:

Adjustable RGB System, 16.8million color lighting effect

The compact fin layout facilitates uniform heat transfer and effectively improves airflow rate at the air outlet

Unique frameless design, invisible screw design, demonstrate high-end temperament 6 high efficiency heat pipes closely cover the surface of the CPU, greatly increasing the contact area, and allowing heat to be more efficiently conducted to the heat skin fins.