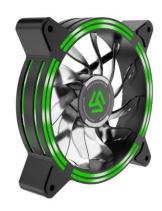

## Case Cooler 12cm Alseye HALO 4.0 Red/White/Blue/Green

## Overview:

Little anti-shock pad, High effect: The combination of noise reduction technology and sound-absorbing sponge brings the quiet user experience.

There are a few types to choose, the design is inspired by aviation

The eleven blades generate more air volume and lower wind resistance when working.

Not only the cool appearance, also quality on the inside