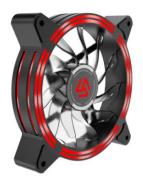

## Case Cooler 12cm Alseye HALO 4.0 Red/White/Blue/Green

## Overview:

Little anti-shock pad, High effect: The combination of noise reduction technology and sound-absorbing sponge brings the quiet user experience.

There are a few types to choose, the design is inspired by aviation

The eleven blades generate more air volume and lower wind resistance when working.

Not only the cool appearance, also quality on the inside