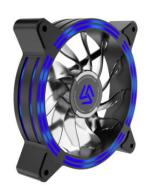

## Case Cooler 12cm Alseye HALO 4.0 Red/White/Blue/Green

## Overview:

Little anti-shock pad, High effect: The combination of noise reduction technology and sound-absorbing sponge brings the quiet user experience.

There are a few types to choose, the design is inspired by aviation

The eleven blades generate more air volume and lower wind resistance when working.

Not only the cool appearance, also quality on the inside