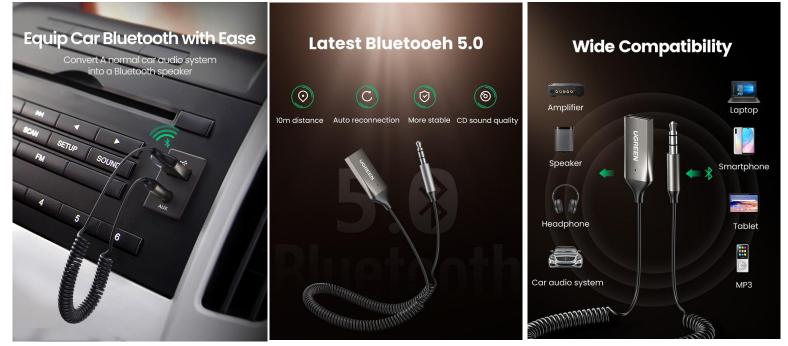

## Car Bluetooth 5.0 Receiver Audio Adapter

PID: CM309 70601 EAN: 6957303876013

Equip Car Bluetooth with ease; Bluetooth 5.0;

Wide Compatibility;

## Specifications:

\*Function: music play and hands-free call \*Connect 2 Devices at One Time \*Bluetooth Version: 5.0 \*Connect the USB and AUX together when use \*Bluetooth Protocol: A2DP/HFP \*With MIC \*Support SBC/AAC \*Frequency range:2.402GHz-2.480GHz \*Frequency Response: 20Hz-20kHz \*Output Power: 33mW, RL=16Ω \*SNR:>90dB \*Sensitivity:  $-42\pm 3$ dB \*Transmission distance: up to 10m \*THD+N: <0.05% \*Bluetooth Delay: <200mS \*USB interface working current:130mA/5V \*USB interface working current:130mA/5V \*Indicator Lights:LED Red and Blue