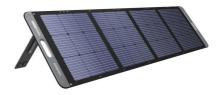

## SC200-15114

200W Portable Solar Panel

#### Foldable & Portable:

The foldable design allows you to easily pack it into backpack or trunk to explore the world.

# **Specification:**

\*Connector Type: XT60

\*Waterproof Level: IP67

\*Self-contained daylight meter

\*Adjustable bracket

\*Foldable, easy to carry

\*Folded Dimensions: 64X54X7 (cm) /25.2X21.3X2.7 (inch)

\*Unfolded Dimensions: 238X. 54X3.1 (cm) /93.7X21.3X 1.2 (inch)