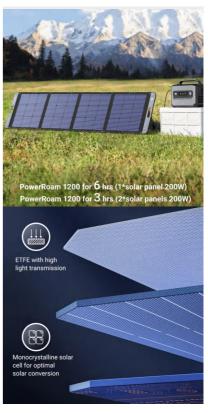

## Fast Charging for PowerRoam:

Designed for portable power stations, it can fully charge the PowerRoam GS1200 in 3 hours.(2 panels)

### **High Conversion Efficiency:**

With monocrystalline solar cell and ETFE with high light transmission, the solar panel provides 23% higher conversion efficiency.